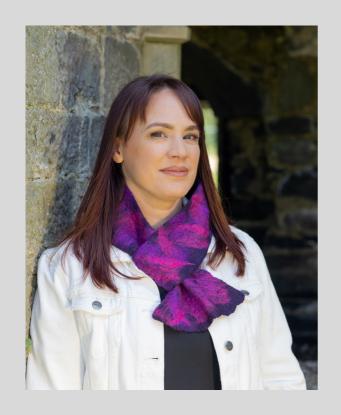

#### The Abbey Scarf

Artisan pieces made with Silk and merino wool and hand dyed.

These pieces are inspired by the shapes and features of Irelands historical ruins.

Available in Purple/Blue or Green/Blue