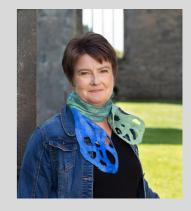

#### The Abbey Scarf

Artisan pieces made with Silk and merino wool and hand dyed.

These pieces are inspired by the shapes and features of Irelands historical ruins.

Available in Purple/Blue or Green/Blue