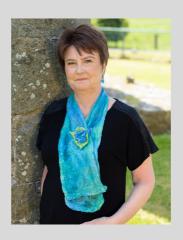

#### Valentia Collar

The Valentia Collar is an easy to wear warm collar that has a loop detail to hold it in place.

It can be worn two ways - across as pictured, or put one end down through the loop for a ruffle feature.

Available in 4 colours that are based on the colours of Ireland : Deep Blue, Deep Plum, Teal Green or Fresh Green