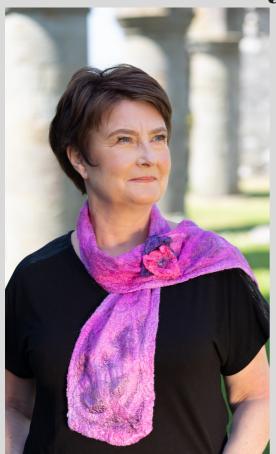

#### Kells Bay Lace Edged Necktie

Super soft Fine Merino Wool & Silk overlaid artisan Necktie which has been hand-dyed.

Each scarf is original and may differ in colour tones as these are handmade. The Lace Edged designallows you to style various ways. The shine on these scarves are beautiful.

Available in 4 main colours: Blue/Green, Grey/pink, Blue/Purple and Pink/Purple