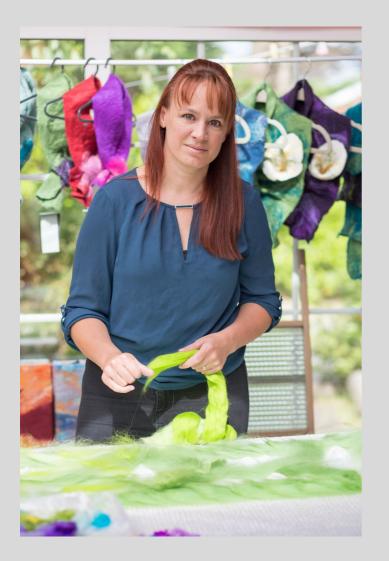

## ABOUT OUR DESIGNS

Jayne Gillan Designs has grown from a passion of wool.

Wool is a naturally sustainable material, that is bio-degradable under the right conditions,

yet long-lasting when taken care of.

It allows your skin to breathe and still keeps you warm and dry at the same time.

All the designs are original to Jayne Gillan, and worked to patterns that are tried and tested. The softest Merino Wool is felted to a point where the items are still soft, yet highly durable. Inspiration for the designs are from the colours and textures of Ireland.