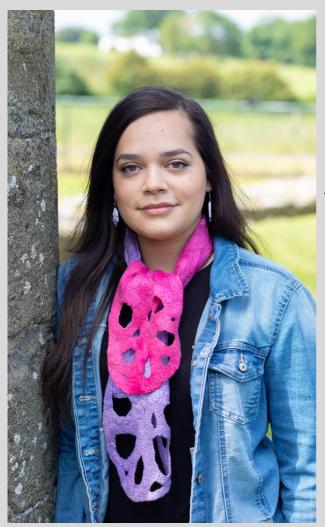

#### Kells Bay Lace Edged Necktie

Super soft Fine Merino Wool & Silk overlaid artisan Necktie which has been hand-dyed.

Each scarf is original and may differ in colour tones as these are handmade. The Lace Edged designallows you to style various ways. The shine on these scarves are beautiful.

Available in 4 main colours: Blue/Green, Grey/pink, Blue/Purple and Pink/Purple