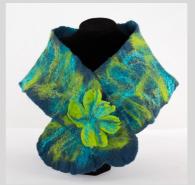

#### Kells Bay Luxury Silk Poncho or Open Wrap

These luxurious Ponchos and wraps have been made from special handwoven open silk and swirls of fine merino wool, which has then been hand-dyed which gives it the most incredible shine.

This can be worn a variety of ways for different style effect.

Order as poncho or unsewn wrap. Artisan hand-dyed so there may be colour differences

Pictured :
Purple Heather Poncho
Blue/Green Poncho