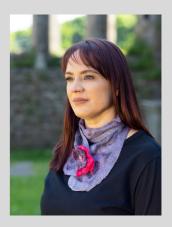

#### The Abbey Scarf

Artisan pieces made with Silk and merino wool and hand dyed.

These pieces are inspired by the shapes and features of Irelands historical ruins.

Available in Purple/Blue or Green/Blue