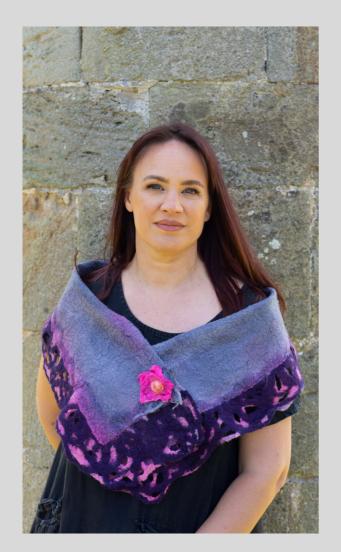

#### Kells Bay Luxury Silk Poncho or Open Wrap

These luxurious Ponchos and wraps have been made from special handwoven open silk and swirls of fine merino wool, which has then been hand-dyed which gives it the most incredible shine.

This can be worn a variety of ways for different style effect.

Order as poncho or unsewn wrap. Artisan hand-dyed so there may be colour differences

Pictured :
Purple Heather Poncho
Blue/Green Poncho