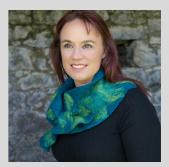

#### Valentia Collar

The Valentia Collar is an easy to wear warm collar that has a loop detail to hold it in place.

It can be worn two ways - across as pictured, or put one end down through the loop for a ruffle feature.

Available in 4 colours that are based on the colours of Ireland : Deep Blue, Deep Plum, Teal Green or Fresh Green