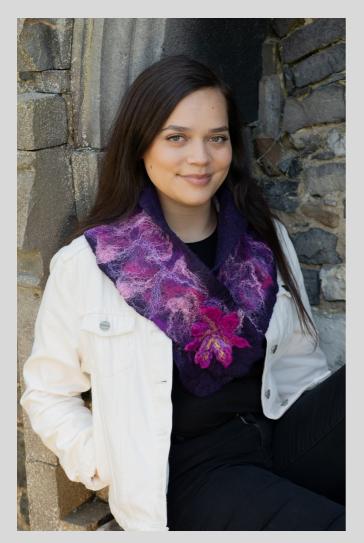

#### The Abbey Scarf

Artisan pieces made with Silk and merino wool and hand dyed.

These pieces are inspired by the shapes and features of Irelands historical ruins.

Available in Purple/Blue or Green/Blue