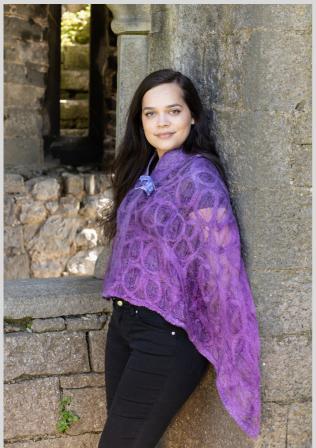

#### Kells Bay Luxury Silk Poncho or Open Wrap

These luxurious Ponchos and wraps have been made from special handwoven open silk and swirls of fine merino wool, which has then been hand-dyed which gives it the most incredible shine.

This can be worn a variety of ways for different style effect.

Order as poncho or unsewn wrap. Artisan hand-dyed so there may be colour differences

Pictured :
Purple Heather Poncho
Blue/Green Poncho