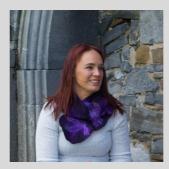

#### Valentia Collar

The Valentia Collar is an easy to wear warm collar that has a loop detail to hold it in place.

It can be worn two ways - across as pictured, or put one end down through the loop for a ruffle feature.

Available in 4 colours that are based on the colours of Ireland : Deep Blue, Deep Plum, Teal Green or Fresh Green