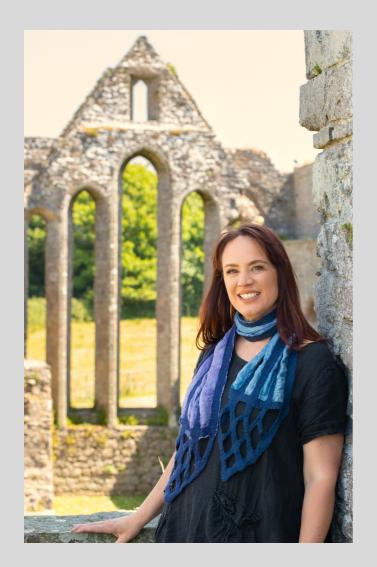

#### The Abbey Scarf

Artisan pieces made with Silk and merino wool and hand dyed.

These pieces are inspired by the shapes and features of Irelands historical ruins.

Available in Purple/Blue or Green/Blue