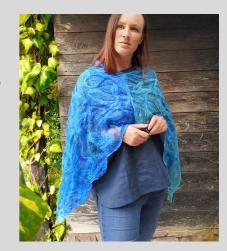

#### Kells Bay Luxury Silk Poncho or Open Wrap

These luxurious Ponchos and wraps have been made from special handwoven open silk and swirls of fine merino wool, which has then been hand-dyed which gives it the most incredible shine.

This can be worn a variety of ways for different style effect.

Order as poncho or unsewn wrap. Artisan hand-dyed so there may be colour differences

Pictured :
Purple Heather Poncho
Blue/Green Poncho