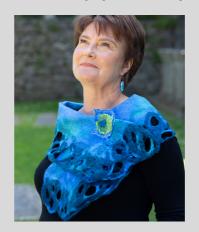

#### Valentia Collar

The Valentia Collar is an easy to wear warm collar that has a loop detail to hold it in place.

It can be worn two ways - across as pictured, or put one end down through the loop for a ruffle feature.

Available in 4 colours that are based on the colours of Ireland : Deep Blue, Deep Plum, Teal Green or Fresh Green