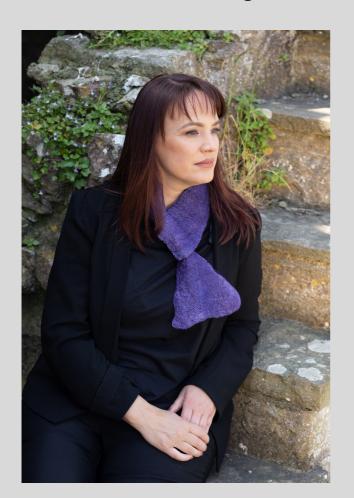

#### Felted Valentia Neckwraps

SOFT FELTED 100% MERINO WOOL NECKWRAP WITH PULL THROUGH LOOP

Casual easy wearing soft Neckwrap

Available in 3 NEW Colourways : Blue Marl, Purple Marl, Red Marl