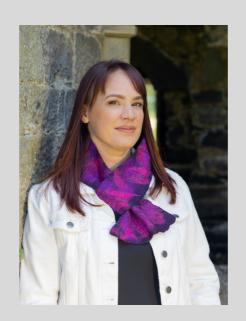

#### The Abbey Scarf

Artisan pieces made with Silk and merino wool and hand dyed.

These pieces are inspired by the shapes and features of Irelands historical ruins.

Available in Purple/Blue or Green/Blue