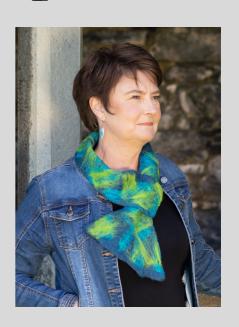

#### The Abbey Scarf

Artisan pieces made with Silk and merino wool and hand dyed.

These pieces are inspired by the shapes and features of Irelands historical ruins.

Available in Purple/Blue or Green/Blue