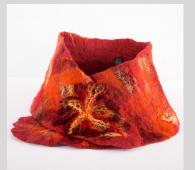

#### Felted Valentia Neckwraps

SOFT FELTED 100% MERINO WOOL NECKWRAP WITH PULL THROUGH LOOP

Casual easy wearing soft Neckwrap

Available in 3 NEW Colourways : Blue Marl, Purple Marl, Red Marl