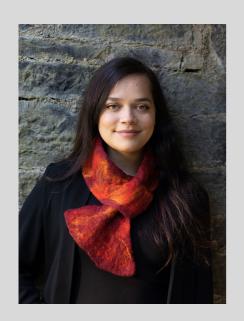

#### The Abbey Scarf

Artisan pieces made with Silk and merino wool and hand dyed.

These pieces are inspired by the shapes and features of Irelands historical ruins.

Available in Purple/Blue or Green/Blue