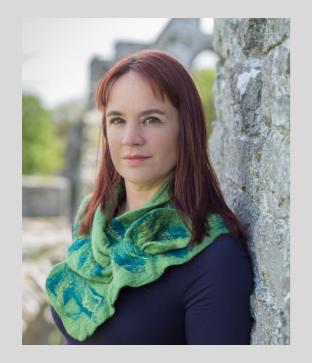

#### The Abbey Scarf

Artisan pieces made with Silk and merino wool and hand dyed.

These pieces are inspired by the shapes and features of Irelands historical ruins.

Available in Purple/Blue or Green/Blue