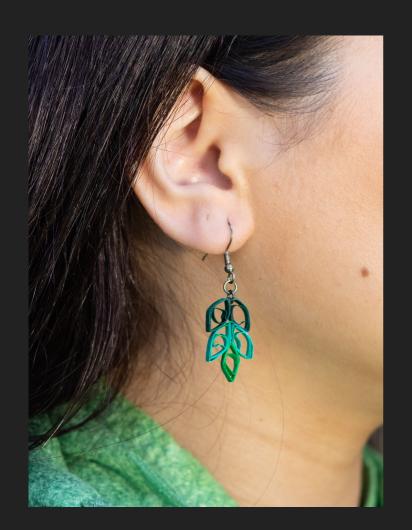

### Jasmines Quilled Earrings

Made in studio by Jasmine Gillan, these earrings are extremely lightweight, made with paper, and coated to give durability and water resistant.

Jasmine only uses Silver plated, nickel free findings.

All earrings are individually gift boxed.

These are batch ordered and there will be a variety of colours