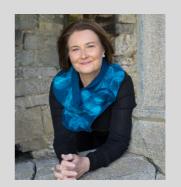

#### Valentia Collar

The Valentia Collar is an easy to wear warm collar that has a loop detail to hold it in place.

It can be worn two ways - across as pictured, or put one end down through the loop for a ruffle feature.

Available in 4 colours that are based on the colours of Ireland : Deep Blue, Deep Plum, Teal Green or Fresh Green